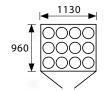

**RAMP ON REQUEST** 

PBOX912 - 9/12 places

External dimensions: W 1130 x D 960 x H 2100 mm Internal dimensions: W 1065 x D 900 x H 1890 mm

Weight: 175 Kg

PBOX1824 - 18/24 places External dimensions: W 2300 x D 960 x H 2100 mm Internal dimensions: W 2130 x D 900 x H 1890 mm