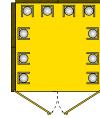

## DOORS PROTECTION KIT

| CODE   | N° DOORS |
|--------|----------|
| KPAN01 | 1 DOOR   |
| KPAN02 | 2 DOORS  |

PAN 01 PANDESA 3 places W 960 x D 880 x H 2400 mm Weight: 262 Kg

PAN 02 PANDESA 6 places W 1760 x D 880 x H 2400 mm Weight: 377 Kg