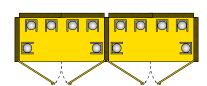

PAN 03 PANDESA 3+3 places W 1840 x D 880 x H 2400 mm Weight: 448 Kg

PAN 04 PANDESA 6+3 places W 2640 x D 880 x H 2400 mm Weight 568 Kg

PAN 05 PANDESA 10 places W 1760 x D 1680 x H 2400 mm Weight: 550 Kg