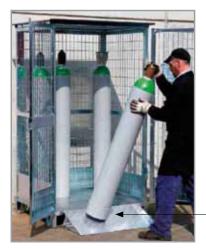

## CYLINDER STORAGE CONTAINER IN GALVANISED STEEL WITH BASE FOR EXTERIORS

- Hinged doors withintrusion protection safety lock.
- Top in galvanised steel.
- The inside base is made in uniformly uneven steel.
- Chain and spring catchinner to hook the cylinders.
- · Pre-arranged for modular assembly.
- Safety labelling included.

**RAMP ON REQUEST** 

PBOX912 - 9/12 places

External dimensions: W 1130 x D 960 x H 2100 mm Internal dimensions: W 1065 x D 900 x H 1890 mm

Weight: 175 Kg

PBOX1824 - 18/24 places External dimensions: W 2300 x D 960 x H 2100 mm Internal dimensions: W 2130 x D 900 x H 1890 mm