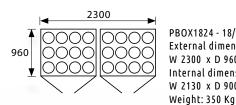

**RAMP ON REQUEST** 

PBOX912 - 9/12 places

External dimensions: W 1130 x D 960 x H 2100 mm Internal dimensions: W 1065 x D 900 x H 1890 mm

Weight: 175 Kg

PBOX1824 - 18/24 places External dimensions: W 2300 x D 960 x H 2100 mm Internal dimensions: W 2130 x D 900 x H 1890 mm