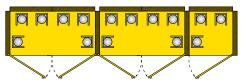

PAN 06 PANDESA 6+6 places W 3440 x D 880 x H 2400 mm Weight: 683 Kg

PAN 07 PANDESA 6+6+3 places W 4320 x D 880 x H 2400 mm Weight: 875 Kg

PAN 08 PANDESA 10+10 places W 3440 x D 1680 x H 2400 mm Weight: 909 Kg