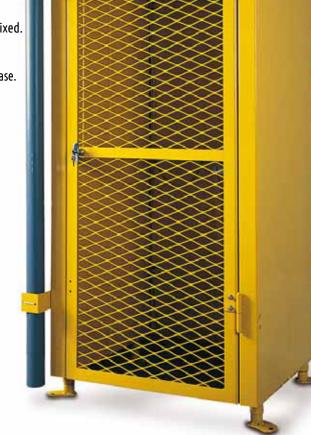

## CYLINDER STORAGE CONTAINER IN GALVANISED STEEL WITH BASE FOR EXTERIORS

- Hinged doors withintrusion protection safety lock.
- Top in galvanised steel.
- The inside base is made in uniformly uneven steel.
- Chain and spring catchinner to hook the cylinders.
- · Pre-arranged for modular assembly.
- Safety labelling included.