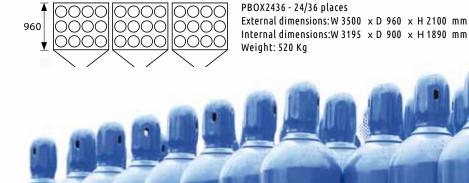

**RAMP ON REQUEST** 

PBOX912 - 9/12 places

External dimensions: W 1130 x D 960 x H 2100 mm Internal dimensions: W 1065 x D 900 x H 1890 mm

Weight: 175 Kg

PBOX1824 - 18/24 places External dimensions: W 2300 x D 960 x H 2100 mm Internal dimensions: W 2130 x D 900 x H 1890 mm

3500