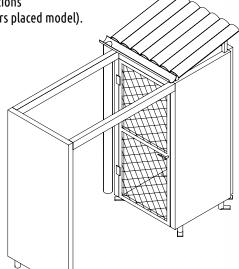

## PANDESA DEPOSIT FOR COMPRESSED GAS CYLINDERS

CERTIFIED DEPOSIT FOR COMPRESSED GAS CYLINDERS.

Authorisation of the Ministry of the Interior.

Certified n° 3804/30/91.1.

Built with steel panels folded and welded on perimetrical spars to limit structural deflexions, complete of adjustable feet for fixing to the floor on a cement base; possibility of filling the above-mentioned panels with sand or concrete, therefore fixed.

- Modularity predisposition.
- Complete with continuous earthing system for every unit (FARADAY CRATE).
- Modular roof in tarred corrugated fibreboard fixed on varnished steel load-bearing base.
- PVC eaves
- Doors with anti-intrusion net complete of security block.
- Zinc-plating treatment on all components.
- · Painting with polyurethane auto-extinguishable resin.
- Possibility to separate combustible material from supporters of combustion.
- No need of building licence.