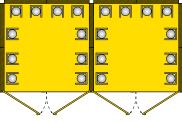

PAN 06 PANDESA 6+6 places W 3440 x D 880 x H 2400 mm Weight: 683 Kg

PAN 07 PANDESA 6+6+3 places W 4320 x D 880 x H 2400 mm Weight: 875 Kg

PAN 08 PANDESA 10+10 places W 3440 x D 1680 x H 2400 mm Weight: 909 Kg