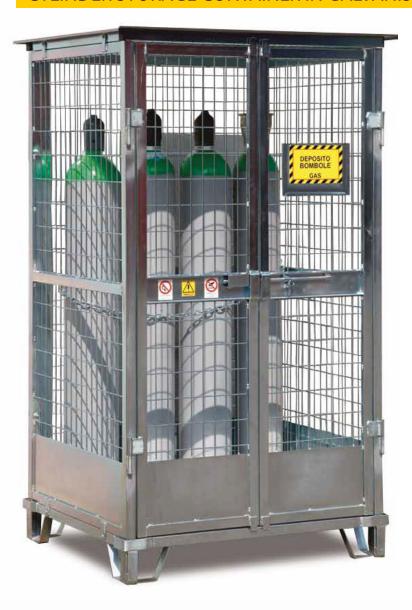

## CYLINDER STORAGE CONTAINER IN GALVANISED STEEL WITH BASE FOR EXTERIORS

- Hinged doors withintrusion protection safety lock.
- Top in galvanised steel.
- The inside base is made in uniformly uneven steel.
- Chain and spring catchinner to hook the cylinders.
- · Pre-arranged for modular assembly.
- Safety labelling included.

**RAMP ON REQUEST** 

PBOX912 - 9/12 places

External dimensions: W 1130 x D 960 x H 2100 mm Internal dimensions: W 1065 x D 900 x H 1890 mm

Weight: 175 Kg

PBOX1824 - 18/24 places External dimensions: W 2300 x D 960 x H 2100 mm Internal dimensions: W 2130 x D 900 x H 1890 mm