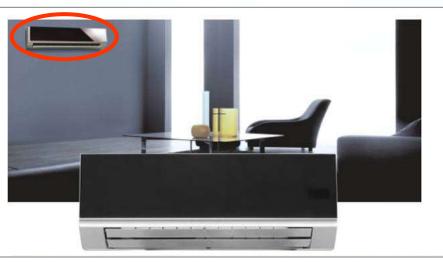

#### Wall-mounted

- > EXV is inside the indoor unit- simple installation;
- Reserve control port for water pump in the PCB;
- Different color for the panel;
- > Typical application: small office, living room...