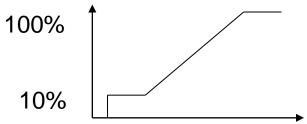

# Key technology:

➤ Capacity output adjustment: 10%~100% capacity output adjustment;

Compressor output

Refrigerant flow volume adjustment: Double EXV with 960 steps adjustment in

outdoor unit;

➤ Refrigerant distribution control:

Each indoor unit adopts one EXV with 480 steps adjustment