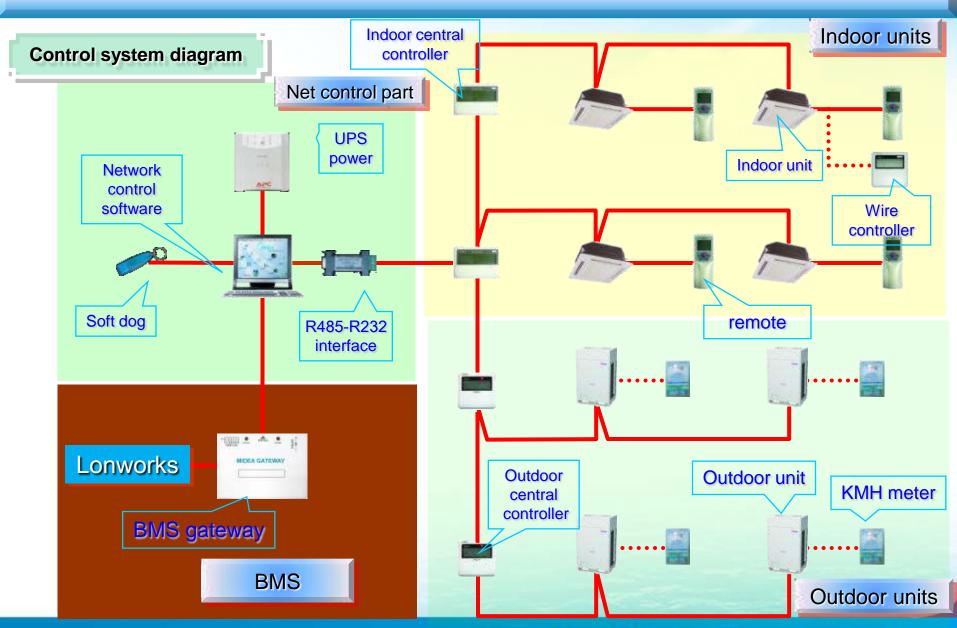

andard for other units.



# Easy and powerful control

#### Wired controller:



#### **KJR-10B**

➤ Wired controller with ON/OFF/MODE SETTING/FAN SPEED/ TIMER SETTING/SWING etc.;



#### KJR-12B

➤ Wired controller with follow me function can detect what is your requirement exactly;



#### CCM04

➤ Weekly schedule function, 8 segments selection per day, and 56 segments per week, most wired distance is 1200m, ;



# Easy and powerful control

#### Center controller and monitor:



#### CCM03

➤ Indoor center controller, max. 64 indoor units control, single or all units query and control;



#### **CCM09**

➤ Max. 64 indoor units control, weekly schedule timer function;



#### **CCM02**

➤ Max. 32 outdoor units can be connected for single or all units query;

### Network control system





### Indoor units

## Ceiling & Floor





- Flexible installation: vertical or horizontal;
- > No suspended ceiling required (Ceiling installation)
- > Comfortable air delivery adjustment : left and right, up and down
- > Typical application: meeting room, living room;



### Indoor units

#### Wall-mounted









- > EXV is inside the indoor unit- simple installation;
- Reserve control port for water pump in the PCB;
- Different color for the panel;
- > Typical application: small office, living room...