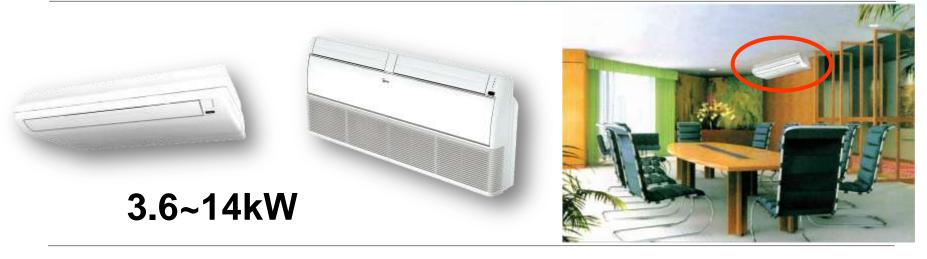

## Ceiling & Floor

- Flexible installation: vertical or horizontal;
- > No suspended ceiling required (Ceiling installation)
- > Comfortable air delivery adjustment : left and right, up and down
- > Typical application: meeting room, living room;