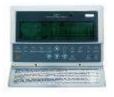

#### Center controller and monitor:

#### **CCM02**

➤ Max. 32 outdoor units can be connected for single or all units query;