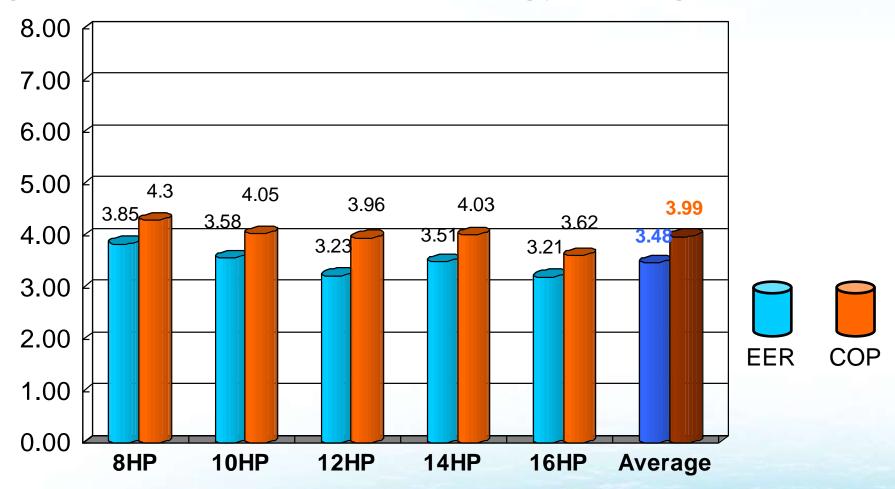

### For Environment

# High EER and COP—More energy saving





# For Project Designer

# No.1capacity range in the world No matter What capacity the project need

- ➤ 5 basic modules from 8 to 16HP with only 2 casing;
- > Free modular combination with 2 HP capacity incensement
- ➤ Max. 64HP of combination capacity, No.1 in the world.





# For Project Designer

# No matter how big the building is

Flexible installation:



Total pipe length (single way) is up to 500m;

Farthest indoor unit: 175m;

Height difference: 70m;

Communication wire is up to 1200m



# Comfortable and healthy

Precise room temp. control;





# Key technology:

➤ Capacity output adjustment: 10%~100% capacity output adjustment;

Compressor output



Refrigerant flow volume adjustment: Double EXV with 960 steps adjustment in

outdoor unit;

➤ Refrigerant distribution contro