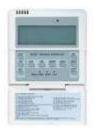

#### **KJR-10B**

➤ Wired controller with ON/OFF/MODE SETTING/FAN SPEED/ TIMER SETTING/SWING etc.;

#### KJR-12B

➤ Wired controller with follow me function can detect what is your requirement exactly;