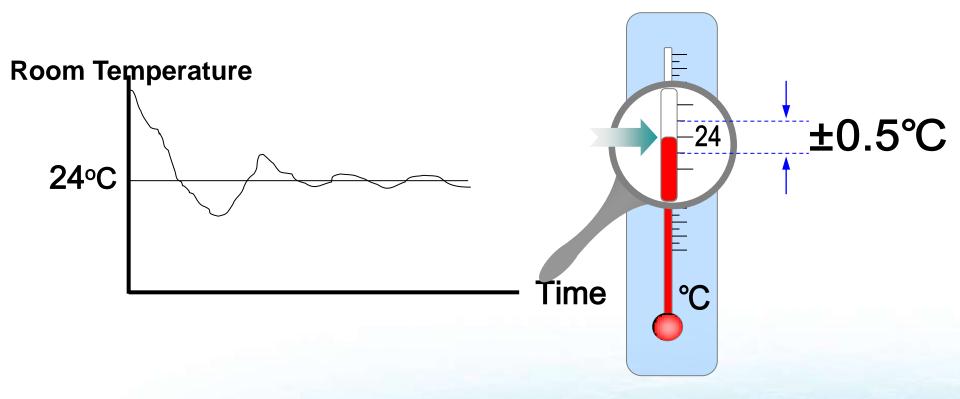

### For Environment

# High EER and COP—More energy saving





# For Project Designer

# No.1capacity range in the world No matter What capacity the project need

- ➤ 5 basic modules from 8 to 16HP with only 2 casing;
- > Free modular combination with 2 HP capacity incensement
- ➤ Max. 64HP of combination capacity, No.1 in the world.





# For Project Designer

# No matter how big the building is

Flexible installation:



Total pipe length (single way) is up to 500m;

Farthest indoor unit: 175m;

Height difference: 70m;

Communication wire is up to 1200m



# Comfortable and healthy

Precise room temp. control;





# Key technology:

➤ Capacity output adjustment: 10%~100% capacity output adjustment;

Compressor output



Refrigerant flow volume adjustment: Double EXV with 960 steps adjustment in

outdoor unit;

➤ Refrigerant distribution control:

Each indoor unit adopts one EXV with 480 steps adjustment



# Easy and powerful control

#### Wireless controller:



#### **R05/BG**

➤ R05: read the information easily in darkness with back-light display, horizontal and vertical swing function, standard for Ceiling-floor, 4-way cassette.



#### **R51**

> R51: Standard for other units.



# Easy and powerful control

#### Wired controller:



#### **KJR-10B**

➤ Wired controller with ON/OFF/MODE SETTING/FAN SPEED/ TIMER SETTING/SWING etc.;



#### KJR-12B

➤ Wired controller with follow me function