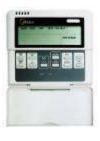

#### CCM04

➤ Weekly schedule function, 8 segments selection per day, and 56 segments per week, most wired distance is 1200m, ;

#### CCM03

➤ Indoor center controller, max. 64 indoor units control, single or all units query and control;

#### **CCM09**

➤ Max. 64 indoor units control, weekly schedule timer function;

#### **CCM02**

➤ Max. 32 outdoor units can be connected for single or all units query;