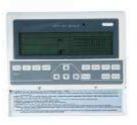

#### Center controller and monitor:

#### CCM03

➤ Indoor center controller, max. 64 indoor units control, single or all units query and control;