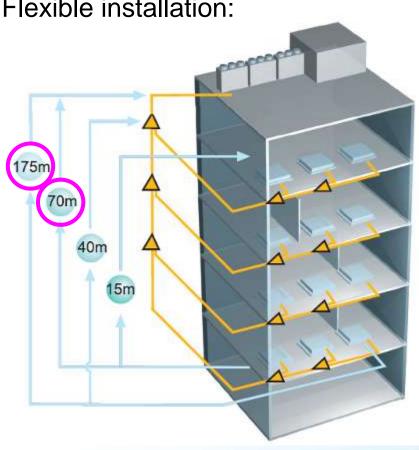

# No matter how big the building is

Flexible installation:

Total pipe length (single way) is up to 500m;

Farthest indoor unit: 175m;

Height difference: 70m;

Communication wire is up to 1200m