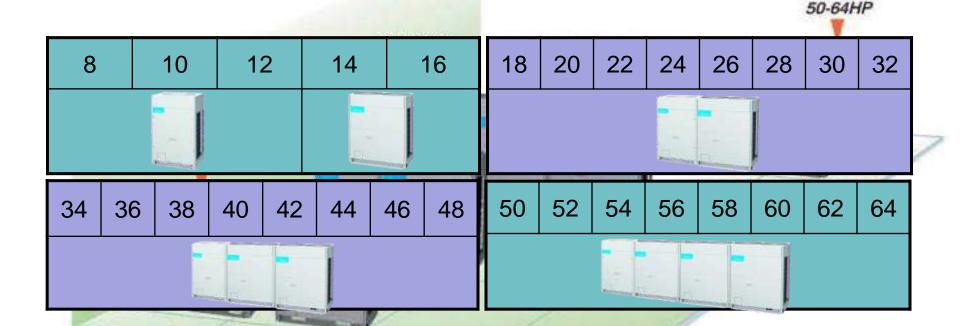

# No.1capacity range in the world No matter What capacity the project need

- ➤ 5 basic modules from 8 to 16HP with only 2 casing;
- > Free modular combination with 2 HP capacity incensement
- ➤ Max. 64HP of combination capacity, No.1 in the world.