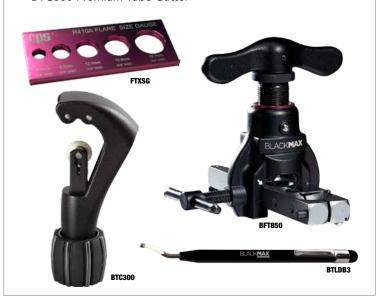

### BFT850K BLACKMAX® IMPERIAL FLARING TOOL KIT

#### Includes:

- BFT850 Flaring Tool
- FTXSG Reversible R410A Flare Size Gauge
- BTLDB3 Deburring Tool
- BTC300 Premium Tube Cutter

|                                   | DETOES                               | DETOCOLA                       | DETOFOR                                                    | DETOCODA                       | DETOFOL                               |
|-----------------------------------|--------------------------------------|--------------------------------|------------------------------------------------------------|--------------------------------|---------------------------------------|
|                                   | BFT850                               | BFT850M                        | BFT850D                                                    | BFT850DM                       | BFT850K                               |
|                                   | Manually Operated Flaring Tool       |                                | Cordless Drill Powered (or manually operated) Flaring Tool |                                | Manually Operated<br>Flaring Tool Kit |
| Tube Sizes<br>(Outside Diameter)  | 3/16, 1/4,<br>5/16,3/8,1/2, 5/8, 3/4 | 6, 8, 19, 12, 15,<br>16, 18 mm | 3/16, 1/4,<br>5/16,3/8,1/2, 5/8, 3/4                       | 6, 8, 19, 12, 15,<br>16, 18 mm | 3/16, 1/4,<br>5/16,3/8,1/2, 5/8, 3/4  |
| Aluminum body / flaring bar       | Yes                                  |                                |                                                            |                                |                                       |
| Internal Clutch                   | Yes (Releases when flare is complete |                                |                                                            |                                |                                       |
| Height x Width, x Depth           |                                      |                                |                                                            |                                |                                       |
| Weight                            |                                      |                                |                                                            |                                |                                       |
| 1/4" Driver Bit Included?         | No                                   |                                | Yes                                                        | Yes                            | No                                    |
| Quick Change Removable<br>Handles | No                                   |                                | Yes (Top and side handles)                                 |                                | No                                    |
| Built In Slide Gauge              | Yes (for fast tube alignment)        |                                |                                                            |                                |                                       |
| Eccentric Hardened Steel<br>Cone  | Yes                                  |                                |                                                            |                                |                                       |
| Durable Carrying Case             | Yes                                  |                                |                                                            |                                |                                       |