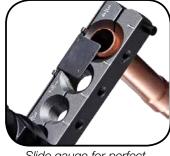

#### **Key Features**

- Dramatically reduces the amount of time to create a precise flare
- Seven quick change positions for flaring soft copper and aluminum tube
- Aluminum body- 50% lighter than steel designs
- Engineered to create stronger flare joints for high pressure R-410A systems
- Slide gauge sets tube at exact position
- Eccentric cone forms precise 45° flared ends
- For 3/16", 1/4" 5/16", 3/8", 1/2", 5/8", 3/4" O.D. tube
- Built-in clutch prevents over-compression
- Compact, professional, patented design

Seven quick change positions

Slide gauge for perfect tube alignment before flaring

Eccentric flaring cone for precision flares

Rugged carrying case for all items