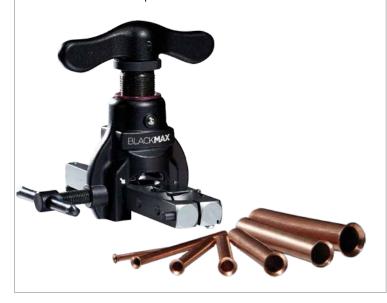

## BFT850 (IMPERIAL)/ BFT850M (METRIC) BLACKMAX® FLARING TOOL

- Aluminum body is 50% lighter than steel designs
- Internal clutch indicates when formed flare is complete
- Seven quick-change positions for flaring soft copper and aluminum tube
- Eccentric cone forms precise 45° flared ends