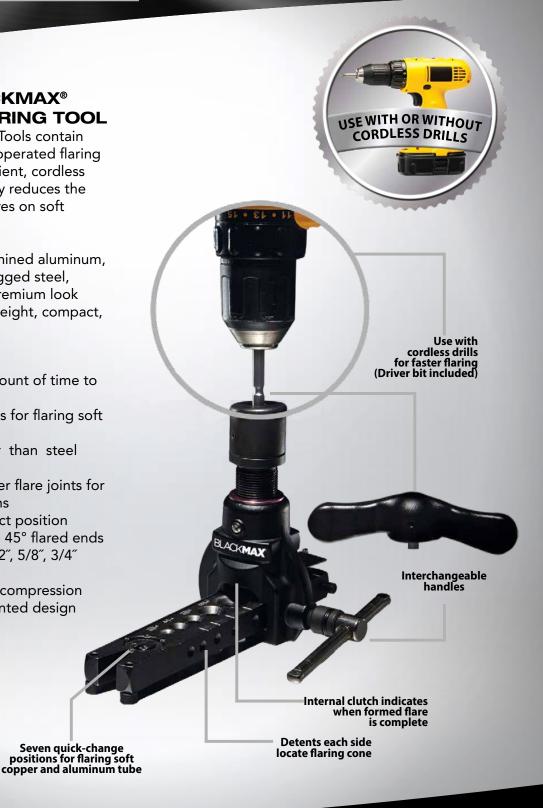

# NEW! BFT850D BLACKMAX® DRILL POWERED FLARING TOOL

BlackMax Drill Powered Flaring Tools contain all the features of our manually operated flaring tools, but also provide a convenient, cordless drill attachment that dramatically reduces the time needed to form precise flares on soft copper or aluminum tubing.

Made of cast and precision machined aluminum, plus select components from rugged steel, BlackMax Flaring tools offer a premium look with a premium finish in a lightweight, compact, professional, patented design.

#### **Key Features**

- Dramatically reduces the amount of time to create a precise flare
- Seven quick change positions for flaring soft copper and aluminum tube
- Aluminum body- 50% lighter than steel designs
- Engineered to create stronger flare joints for high pressure R-410A systems
- Slide gauge sets tube at exact position
- Eccentric cone forms precise 45° flared ends
- For 3/16", 1/4" 5/16", 3/8", 1/2", 5/8", 3/4" O.D. tube
- Built-in clutch prevents over-compression
- Compact, professional, patented design