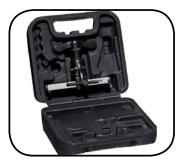

### BFT850K BLACKMAX® IMPERIAL FLARING TOOL KIT

#### Includes:

- BFT850 Flaring Tool
- FTXSG Reversible R410A Flare Size Gauge
- BTLDB3 Deburring Tool
- BTC300 Premium Tube Cutter

|                                   | DETOES                               | DETOCOLA                       | DETOFOR                                                    | DETOCODA                       | DETOFOL                               |
|-----------------------------------|--------------------------------------|--------------------------------|------------------------------------------------------------|--------------------------------|---------------------------------------|
|                                   | BFT850                               | BFT850M                        | BFT850D                                                    | BFT850DM                       | BFT850K                               |
|                                   | Manually Operated Flaring Tool       |                                | Cordless Drill Powered (or manually operated) Flaring Tool |                                | Manually Operated<br>Flaring Tool Kit |
| Tube Sizes<br>(Outside Diameter)  | 3/16, 1/4,<br>5/16,3/8,1/2, 5/8, 3/4 | 6, 8, 19, 12, 15,<br>16, 18 mm | 3/16, 1/4,<br>5/16,3/8,1/2, 5/8, 3/4                       | 6, 8, 19, 12, 15,<br>16, 18 mm | 3/16, 1/4,<br>5/16,3/8,1/2, 5/8, 3/4  |
| Aluminum body / flaring bar       | Yes                                  |                                |                                                            |                                |                                       |
| Internal Clutch                   | Yes (Releases when flare is complete |                                |                                                            |                                |                                       |
| Height x Width, x Depth           |                                      |                                |                                                            |                                |                                       |
| Weight                            |                                      |                                |                                                            |                                |                                       |
| 1/4" Driver Bit Included?         | No                                   |                                | Yes                                                        | Yes                            | No                                    |
| Quick Change Removable<br>Handles | No                                   |                                | Yes (Top and side handles)                                 |                                | No                                    |
| Built In Slide Gauge              | Yes (for fast tube alignment)        |                                |                                                            |                                |                                       |
| Eccentric Hardened Steel<br>Cone  | Yes                                  |                                |                                                            |                                |                                       |
| Durable Carrying Case             | Yes                                  |                                |                                                            |                                |                                       |

Seven quick change positions

Slide gauge for perfect tube alignment before flaring

Eccentric flaring cone for precision flares

Rugged carrying case for all items