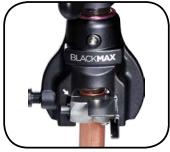

# NEW! BFT850D BLACKMAX® DRILL POWERED FLARING TOOL

BlackMax Drill Powered Flaring Tools contain all the features of our manually operated flaring tools, but also provide a convenient, cordless drill attachment that dramatically reduces the time needed to form precise flares on soft copper or aluminum tubing.

Made of cast and precision machined aluminum, plus select components from rugged steel, BlackMax Flaring tools offer a premium look with a premium finish in a lightweight, compact, professional, patented design.

## BFT850 (IMPERIAL)/ BFT850M (METRIC) BLACKMAX® FLARING TOOL

- Aluminum body is 50% lighter than steel designs
- Internal clutch indicates when formed flare is complete
- Seven quick-change positions for flaring soft copper and aluminum tube
- Eccentric cone forms precise 45° flared ends