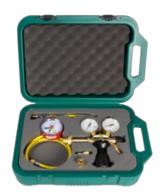

## **PRV-2200**

#### **Item Number** 4687510

The pressure- and tightness testing as well as washing and blow out of refrigeration cycles are the main applications for this robust PRV. The unit is perfectly designed for the fast and safe pressure regulation. Custom-built for Nitrogen (N2) the PRV is available in 2 versions.

- For nitrogen bottles norm DIN 477 (W 24,32 x 1 1/4")
- Pressure gauge with marking pointer
- Primary pressure reducer secured at 55 bar
- Secondary pressure reducer 5-50 bar
- Including transition piece QC-S410A