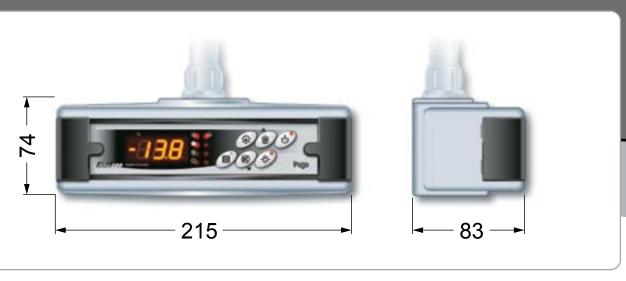

#### **MAIN CHARACTERISTICS:**

- Self-extinguishing ABS console with IP65 protection rating
- Innovative design Comprehensive assembly kit.
- Compact