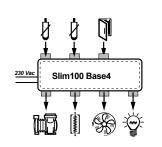

#### Slim Base4 K

Suitable for single-phase systems with programmable electrical defrost.

#### Controls:

- Room light ON/OFF (door switch)
- System ON/OFF
- Compressor consensus
- Defrost elements
- Evaporator fans
- Warning buzzer

#### **Connection diagrams**