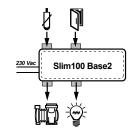

|
| Alarm signals             | LED + Buzzer         | LED + Buzzer         |
| Inputs                    |                      |                      |
| Ambient probe             | NTC                  | NTC                  |
| Evaporator probe          |                      | NTC                  |
| Door switch               | Present              | Present              |
| Outputs                   |                      |                      |
| Compressor                | 1 HP 750 W           | 1 HP 750 W           |
| Defrost                   |                      | 1500 W               |
| Evaporator fans           |                      | 250 W                |
| Cold room light           | 400 W                | 400 W                |

#### **Connection diagrams**