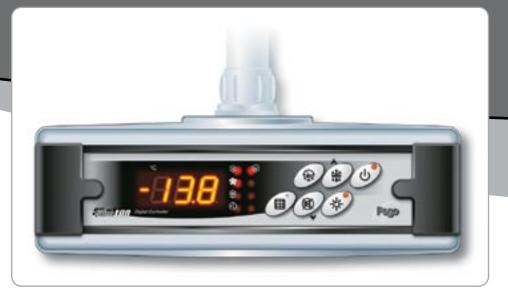

### Slim Base KIT

The quickest, most economic cold room control solution.

Out-of-room unit complete with assembly kit for direct control of compressor up to 1 HP or to remote control the power board.

> The compact case contains everything required by the installer and a practical assembly guide.

#### **MAIN CHARACTERISTICS:**

- Self-extinguishing ABS console with IP65 protection rating
- Innovative design Comprehensive assembly kit.
- Compact