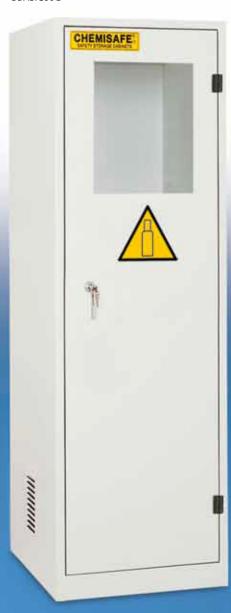

## BBASIC60G

| CODE       | DESCRIPTION                   | EXTERNAL DIMENSIONS W x D x H mm | INTERNAL DIMENSIONS W x D x H mm | CYLINDERS No. | WEIGHT Kg |
|------------|-------------------------------|----------------------------------|----------------------------------|---------------|-----------|
| BBASIC60   | 1 FULL DOOR CABINET           | 600 x 600 x 1950                 | 530 x 540 x 1850                 | 1 - 2         | 70        |
| BBASIC60G  | 1 POLYCARBONATE DOOR CABINET  | 600 x 600 x 1950                 | 530 x 540 x 1850                 | 1 - 2         | 70        |
| BBASIC120  | 2 FULL DOORS CABINET          | 1200 x 600 x 1950                | 1130 x 540 x 1850                | 3 - 4         | 125       |
| BBASIC120G | 2 POLYCARBONATE DOORS CABINET | 1200 x 600 x 1950                | 1130 x 540 x 1850                | 3 - 4         | 125       |