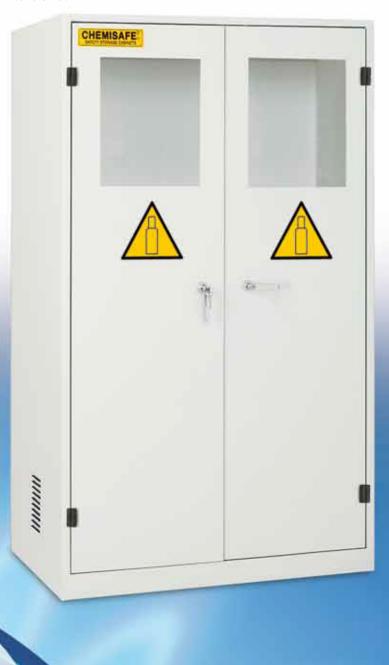

## BBASIC120G

## BBASIC60G

| CODE       | DESCRIPTION                   | EXTERNAL DIMENSIONS W x D x H mm | INTERNAL DIMENSIONS W x D x H mm | CYLINDERS No. | WEIGHT Kg |
|------------|-------------------------------|----------------------------------|----------------------------------|---------------|-----------|
| BBASIC60   | 1 FULL DOOR CABINET           | 600 x 600 x 1950                 | 530 x 540 x 1850                 | 1 - 2         | 70        |
| BBASIC60G  | 1 POLYCARBONATE DOOR CABINET  | 600 x 600 x 1950                 | 530 x 540 x 1850                 | 1 - 2         | 70        |
| BBASIC120  | 2 FULL DOORS CABINET          | 1200 x 600 x 1950                | 1130 x 540 x 1850                | 3 - 4         | 125       |
| BBASIC120G | 2 POLYCARBONATE DOORS CABINET | 1200 x 600 x 1950                | 1130 x 540 x 1850                | 3 - 4         | 125       |