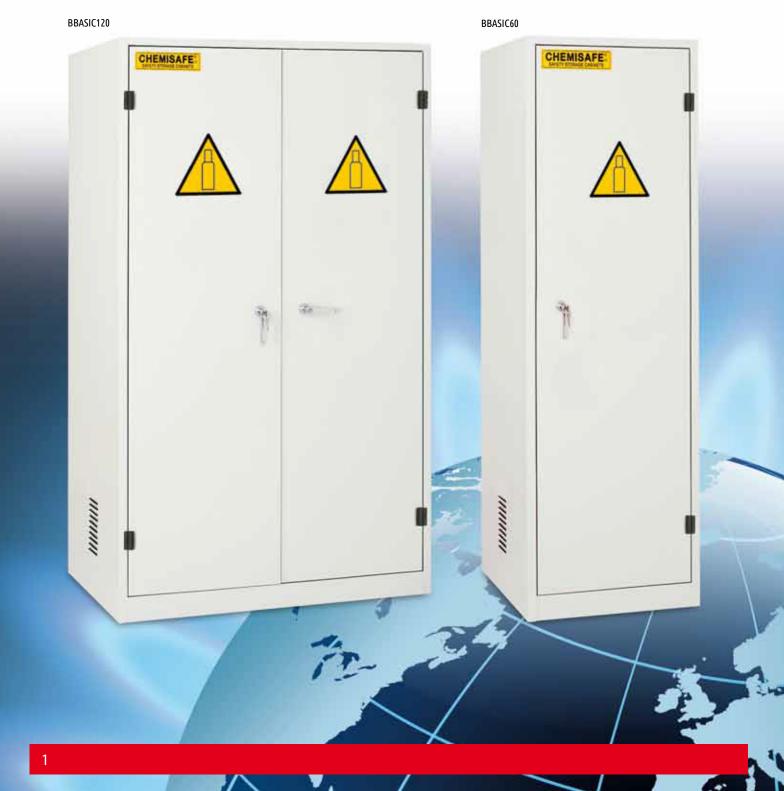

## SAFETY CABINETS FOR COMPRESSED GAS CYLINDERS FOR INTERIORS AND EXTERIORS

Entirely built in cold press-bent and painted FE P01 zinc plated steel sheet (Skin passat), thickness 10/10 mm, after degreasing treatment with a first application of epoxy primer, 2 subsequent applications of thermosetting powders and following passage in thermal gallery at 200 °C. "Monolith" type construction, with cabinet levelling supports at its base. Hollow core and reversible doors, built as above, equipped with safety loc handles and lock. 110° opening to enable shelf extraction without tilting. Safety warnings indicate the presence of dangerous and toxic products as well as the capacity and limit of product to be stored.

- · Chain and spring catch inner to hook the cylinders.
- Pre-arranged for modular assembly.
- · Safety labelling included.
- CLOSING SHEET RAMP FOR EASY REPLACEMENT OF CYLINDERS.

## BBASIC60G

| CODE       | DESCRIPTION                   | EXTERNAL DIMENSIONS W x D x H mm | INTERNAL DIMENSIONS W x D x H mm | CYLINDERS No. | WEIGHT Kg |
|------------|-------------------------------|----------------------------------|----------------------------------|---------------|-----------|
| BBASIC60   | 1 FULL DOOR CABINET           | 600 x 600 x 1950                 | 530 x 540 x 1850                 | 1 - 2         | 70        |
| BBASIC60G  | 1 POLYCARBONATE DOOR CABINET  | 600 x 600 x 1950                 | 530 x 540 x 1850                 | 1 - 2         | 70        |
| BBASIC120  | 2 FULL DOORS CABINET          | 1200 x 600 x 1950                | 1130 x 540 x 1850                | 3 - 4         | 125       |
| BBASIC120G | 2 POLYCARBONATE DOORS CABINET | 1200 x 600 x 1950                | 1130 x 540 x 1850                | 3 - 4         | 125       |