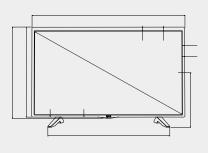

|
|                         | Eco                                     | Mercury Content                  | 0                                                                                                                                             |
|                         |                                         | Presence of Lead                 | Yes                                                                                                                                           |
|                         |                                         | Average Annual Consumption (kWh) | 35                                                                                                                                            |

# Dimensions (Unit:mm)

32"





# Connectivity