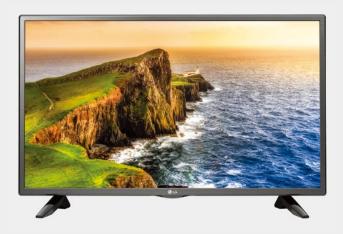

# **Essential Hotel TV with Multiple Use**

LG Hotel TVs are designed specifically for hospitality and business environments. With the use of simple user friendly interfaces and superb images and video, the LW300C facilitates communications between businesses and their target audiences.

#### screen size

32"

\*SNMP: Wake On LAN is not supported