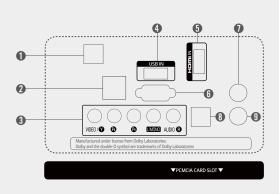

|
|                         | Eco                                     | Mercury Content                  | 0                                                                                                                                             |
|                         |                                         | Presence of Lead                 | Yes                                                                                                                                           |
|                         |                                         | Average Annual Consumption (kWh) | 35                                                                                                                                            |

# Dimensions (Unit:mm)

32"





# Connectivity